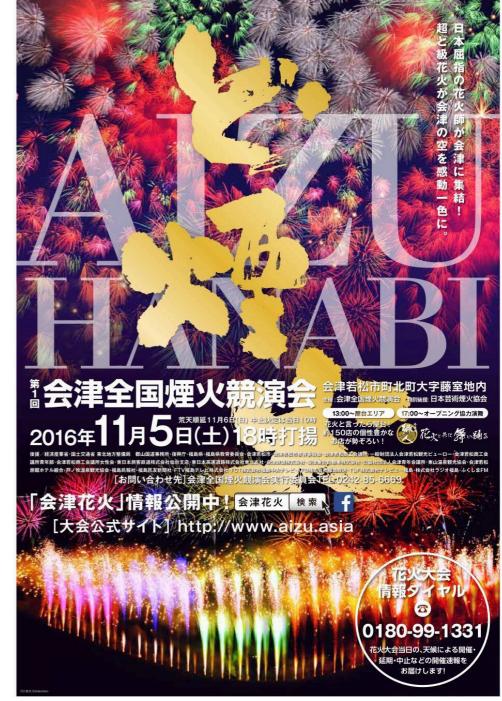

# 第1回 会津全国煙火競演会の見どころ

見どころ

### 拳の全長約400m!

内閣総理大臣賞受賞花火師8社を筆頭に、全国の花火師23社も 参戦。総勢31社による花火大会。そして圧巻の全長約400mの 大ステージ。県内の花火大会でもなかなかお目にかかれない、 全国有名花火競技会で多くの人々がその圧巻な光景に魅せら れる「ワイドスターマイン」や日本初「千輪花火全国競技大会」 など多彩な大輪の花火が会津の夜空を幻想的に彩ります。