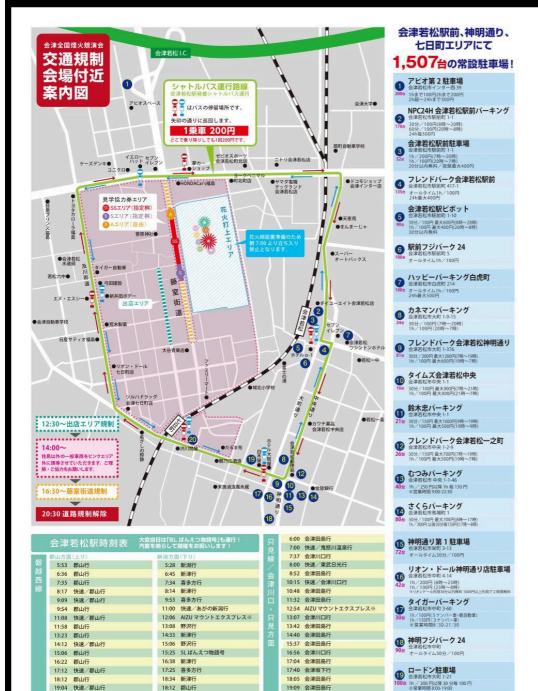

19:44 会津川口行

20:15 会津田島行

21:42 会津川口行

22:06 会津田島行

20 七日町浪漫デッキ駐車場

30分/100円 (19:00-9:00)

20:12 快速/郡山行

21:01 郡山行

19:42 野沢行

23:02 快速/喜多方行

21:02 野沢行 22:22 野沢行