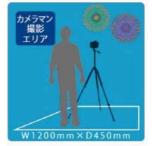

# カメラマン 撮影エリア (自由)

・ミニ懐中電灯1個

)内は9/30まで早割料余

自由エリアは 8/27から

Aエリア(1人) .**500**円) 3,500円 カメラマン撮影エリア