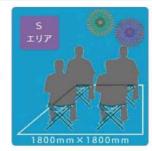

## Sエリア (指定桝)

- 補助椅子4脚
- ・ミニ懐中電灯4個
- •視界〇

( )内は9/30まで卓割料金!

定エリアは

SSエリア (1桝) .**000**円) 13,000円

Sエリア(1桝) (8.000m) 11.000m